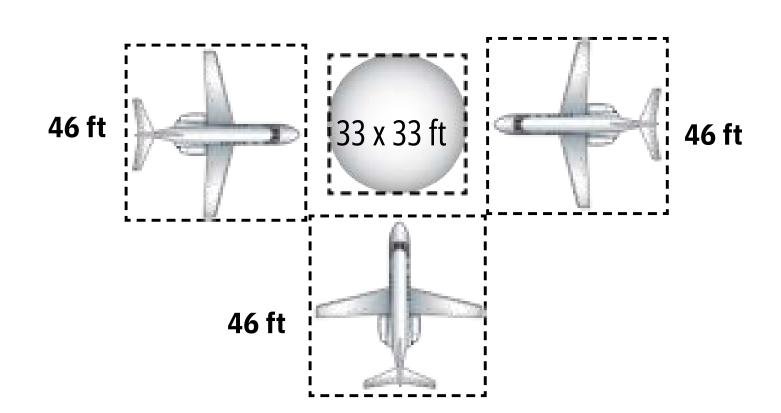

#### **Three Aircraft**

#### \$12,000 USD

#### **Platform option include:**

- Space for three aircraft.
- Space of 33x33 ft. No include Chalet.
- Monophasic outlet.

• 15 name badges for the exhibitors.