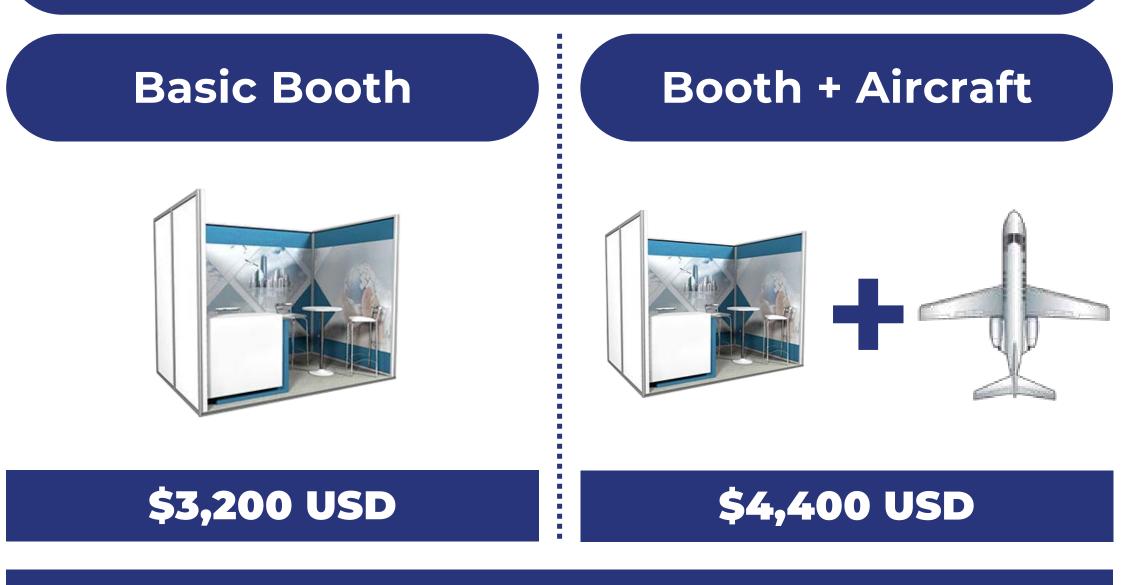

#### Booths 9.8 x 9.8 ft / 96 ft<sup>2</sup>

#### **Booth option include:**

- Perimeter screens.
- Monophasic outlet.
- A ledge with the company's name.
- 1 table, 2 chairs and 1 garbage bin.
- 5 name badges for the exhibitors.

#### Aircraft\*

#### **Platform option include:**

- Monophasic outlet.
- 10 name badges for the exhibitors.