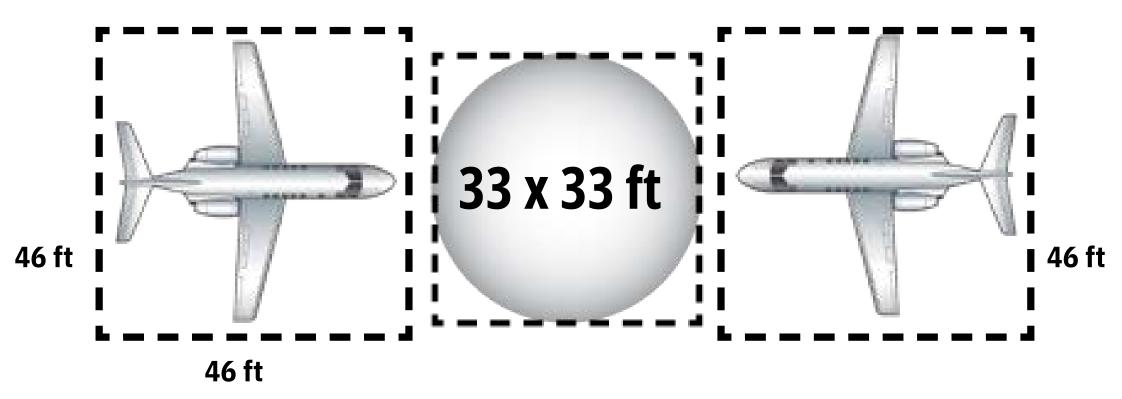

#### **Two Aircraft**

#### \$8,400 USD

#### **Platform option include:**

- Space for two aircraft.
- Space of 33x33 ft. No include Chalet.
- Monophasic outlet.
- 10 name badges for the exhibitors.