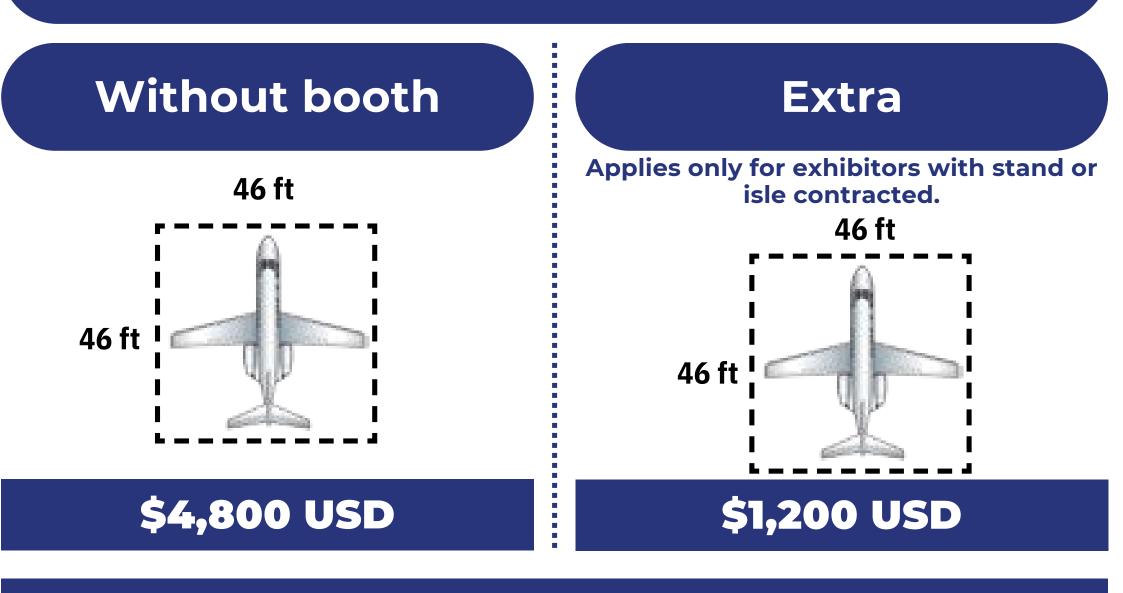

#### Aircraft\*

#### **Platform option include:**

- Monophasic outlet.
- 10 name badges for the exhibitors.

#### \* Applies to any vehicles. NOTE 1: Aircraft with over 46 ft wingspan require two spaces on the platform. NOTE 2: Ground handling services (movements) generate additional costs. Check exhibitor manual.