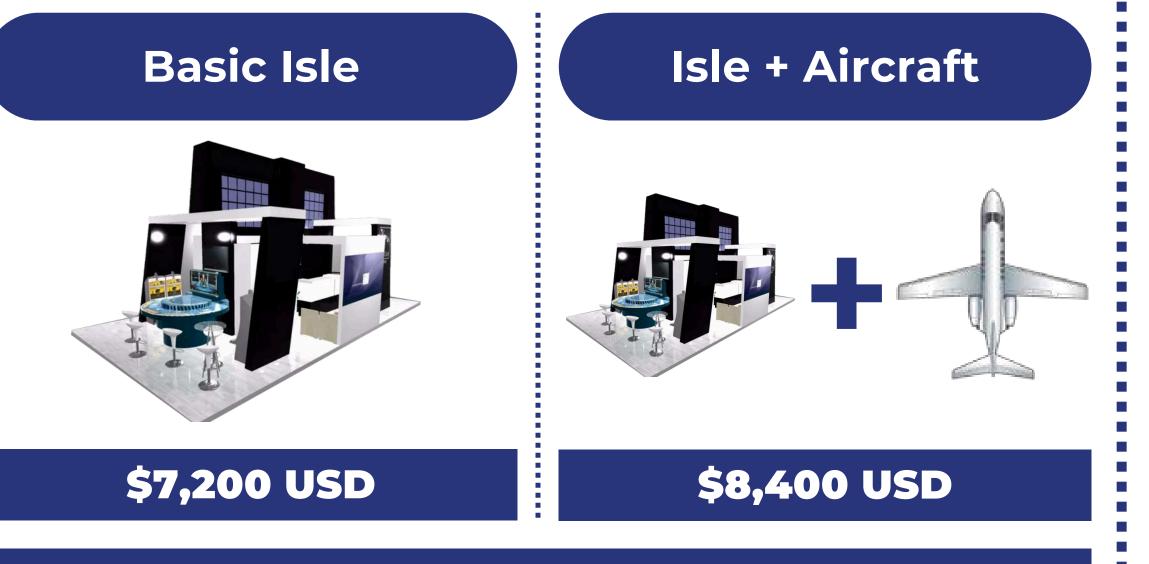

#### Isles 19.6 x 19.6 ft / 384.1 ft<sup>2</sup>

#### Isle option include:

- Exhibition space in the general zone.
- Monophasic outlet.
- 10 name badges for the exhibitors.