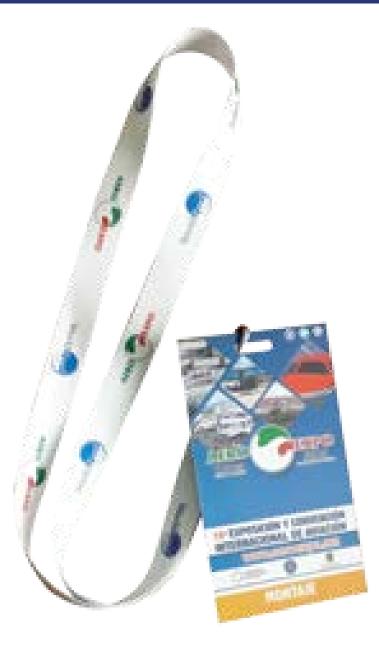

### Sponsorship Lanyard

- Your logo will be displayed on all exclusive AeroExpo lanyards that will be distributed to visitors and exhibitors.
- You will be the only exclusive company to have the benefit of show your brand in 12,000 lanyards which will be circulating around the trade show.

#### \$8,400 USD

Note: Prices subject to change without notice.